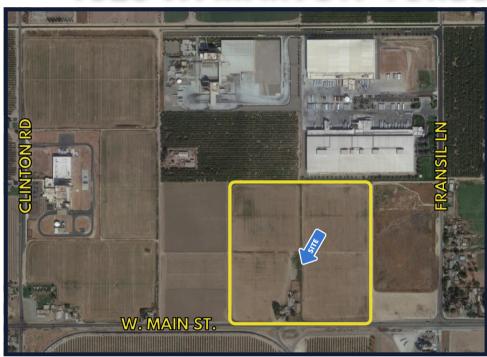

## **FOR SALE**

39.11 ACRE INDUSTRIAL **DEVELOPMENT SITE** 

**TURLOCK REGIONAL INDUSTRIAL PARK** 

ASKING \$3.50/SQ.FT. +/- 710,000 SQ. FT. **BUILDING POSSIBLE** "SHOVEL READY

## 4025 W. MAIN ST. TURLOCK, CA 95380

## PROPERTY HIGHLIGHTS

- DIMENSIONS 1294' X 1316'
- ZONING I (INDUSTRIAL)
- WATER CITY OF TURLOCK, 12" MAIN
- SEWER CITY OF TURLOCK, 24" MAIN
- **POWER TURLOCK IRRIGATION** DISTRICT (TID)
- GAS-PG&E
- STORM CITY OF TURLOCK
- DIRECT HWY 99 ACCESS (1.5 MILE) AT W. MAIN INTERCHANGE
- PARK IS HOME TO US COLD STORAGE. BLUE DIAMOND, VALLEY MILK AND HILMAR CHEESE