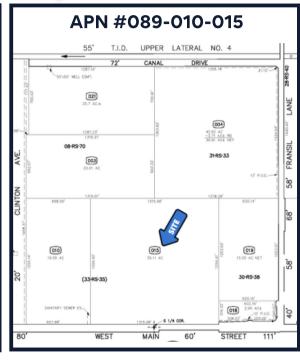

## **FOR SALE**

39.11 ACRE INDUSTRIAL **DEVELOPMENT SITE** 

**TURLOCK REGIONAL INDUSTRIAL PARK** 

ASKING \$3.50/SQ.FT. +/- 710,000 SQ. FT. **BUILDING POSSIBLE** "SHOVEL READY

## PROPERTY HIGHLIGHTS

- DIMENSIONS 1294' X 1316'
- ZONING I (INDUSTRIAL)
- WATER CITY OF TURLOCK, 12" MAIN
- SEWER CITY OF TURLOCK, 24" MAIN
- **POWER TURLOCK IRRIGATION** DISTRICT (TID)
- GAS-PG&E
- STORM CITY OF TURLOCK
- DIRECT HWY 99 ACCESS (1.5 MILE) AT W. MAIN INTERCHANGE
- PARK IS HOME TO US COLD STORAGE. BLUE DIAMOND, VALLEY MILK AND HILMAR CHEESE