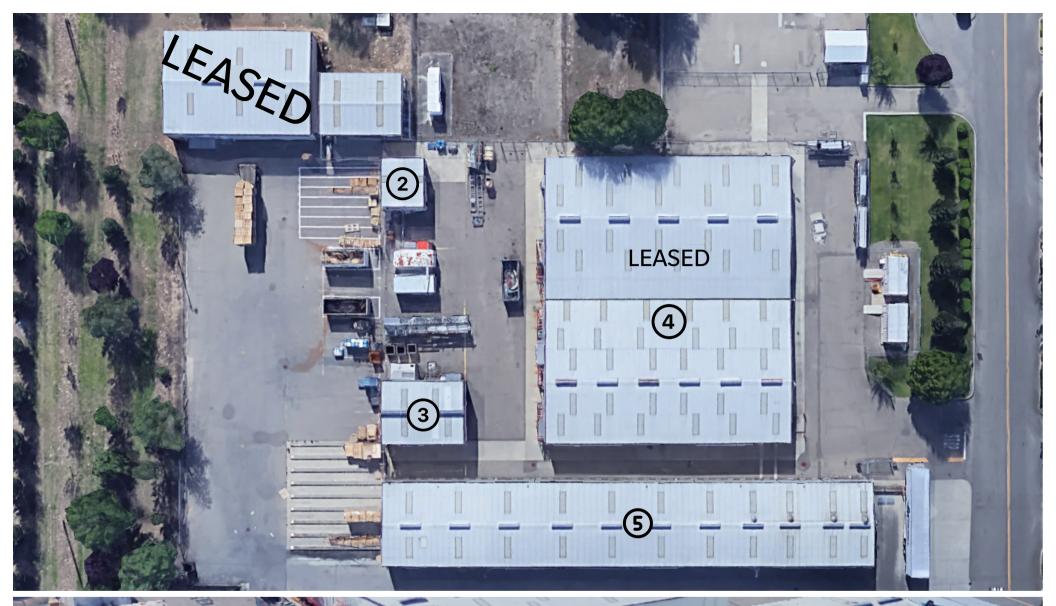

# 2000 W TURNER RD | EXCLUSIVELY LISTED BY:

HERB GRABELL, SIOR Kidder Mathews 909.764.6501 herb.grabell@kidder.com LIC N° 01111931 TIMOTHY R PRYOR, SIOR Mid Cal Industrial Properties 209.484.6066 mctpryor@gmail.com LIC N° 00596142 JOSEPH A MCNEILL, III McNeill Real Estate 916.718.5659 mcneil.jose@gmail.com LIC N° 01138862

# Available Space for Lease | 2000 W Turner Rd | Lodi, CA



#### **OPEN SPACE**

1

BUILDING 5 HAS OPEN SPACE AREAS THROUGHOUT THE OTHERWISE ENCLOSED SPACE.

THE CANOPY ADJACENT TO BUILDING 1 AND THE OVERHANG EXTENDING OFF OF BUILDING 6 ARE NOT ENCLOSED.





\*DIAGONAL LINES INDICATE OPEN SPACE | BLACK RECTANGLES INDICATE GRADE LEVEL DOORS



FORKLIFT SHOP

± 3,986 TOTAL SQUARE FEET MACHINE SHOP ± 7,800 TOTAL SQUARE FEET



8

-

UNG

-

N Mills-

## **BUILDING 8**

2,400 SQUARE FOOT STEEL WAREHOUSE FACING N. MILLS AVENUE.

-

| <b>±2,400</b><br>SQUARE FEET | <b>± 18 '</b><br>Clear Height | STEEL | ±2<br>GLDOORS |   |
|------------------------------|-------------------------------|-------|---------------|---|
|                              |                               |       |               | 8 |



TOTAL SQUARE FEET

## \*DIAGONAL LINES IND