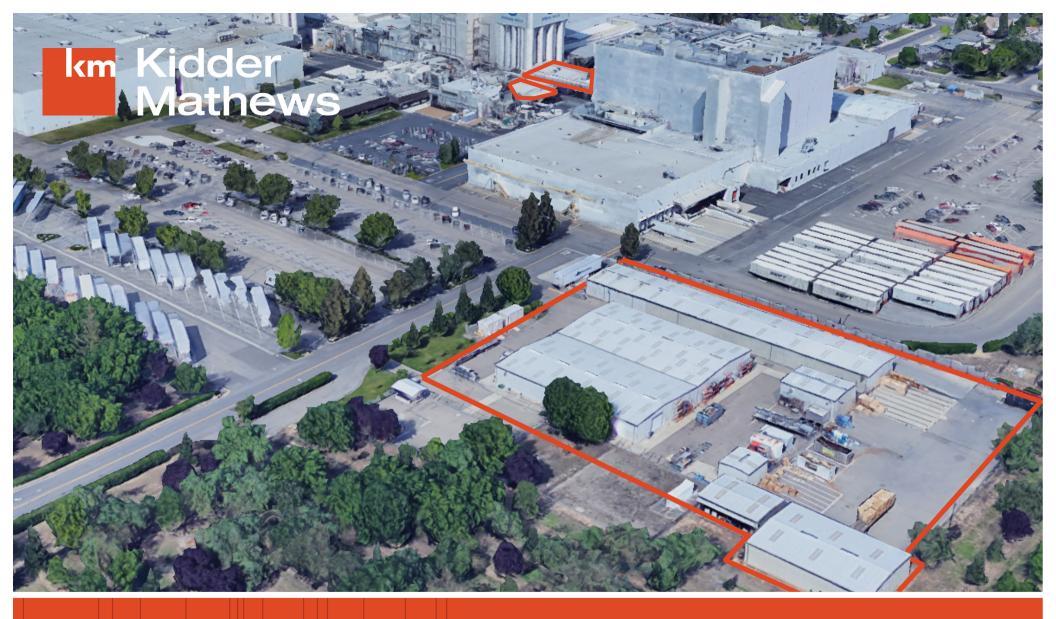

# 2000 W TURNER RD | EXCLUSIVELY LISTED BY:

HERB GRABELL, SIOR Kidder Mathews 909.764.6501 herb.grabell@kidder.com LIC N° 01111931 TIMOTHY R PRYOR, SIOR Mid Cal Industrial Properties 209.484.6066 mctpryor@gmail.com LIC N° 00596142 JOSEPH A MCNEILL, III McNeill Real Estate 916.718.5659 mcneil.jose@gmail.com LIC N° 01138862

# Available Space for Lease | 2000 W Turner Rd | Lodi, CA



#### **OPEN SPACE**

1

BUILDING 5 HAS OPEN SPACE AREAS THROUGHOUT THE OTHERWISE ENCLOSED SPACE.

THE CANOPY ADJACENT TO BUILDING 1 AND THE OVERHANG EXTENDING OFF OF BUILDING 6 ARE NOT ENCLOSED.





\*DIAGONAL LINES INDICATE OPEN SPACE | BLACK RECTANGLES INDICATE GRADE LEVEL DOORS



FORKLIFT SHOP

± 3,986 TOTAL SQUARE FEET MACHINE SHOP ± 7,800 TOTAL SQUARE FEET



8

-

UNG

-

N Mills-

## **BUILDING 8**