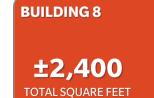

## **BUILDING 8**

2,400 SQUARE FOOT STEEL WAREHOUSE FACING N. MILLS AVENUE.

-

| <b>±2,400</b><br>SQUARE FEET | <b>± 18 '</b><br>Clear Height | STEEL | ±2<br>GLDOORS |   |
|------------------------------|-------------------------------|-------|---------------|---|
|                              |                               |       |               | 8 |