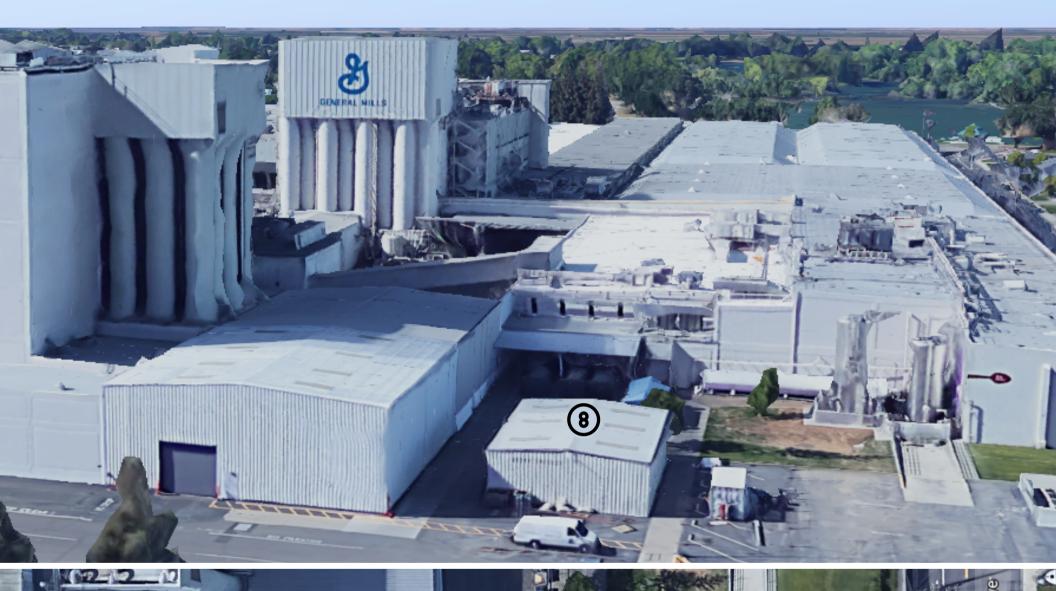

## **BUILDING 8**

2,400 SQUARE FOOT STEEL WAREHOUSE FACING N. MILLS AVENUE.

-

| <b>±2,400</b><br>SQUARE FEET | <b>± 18 '</b><br>Clear Height | STEEL | ±2<br>GLDOORS |   |
|------------------------------|-------------------------------|-------|---------------|---|
|                              |                               |       |               | 8 |