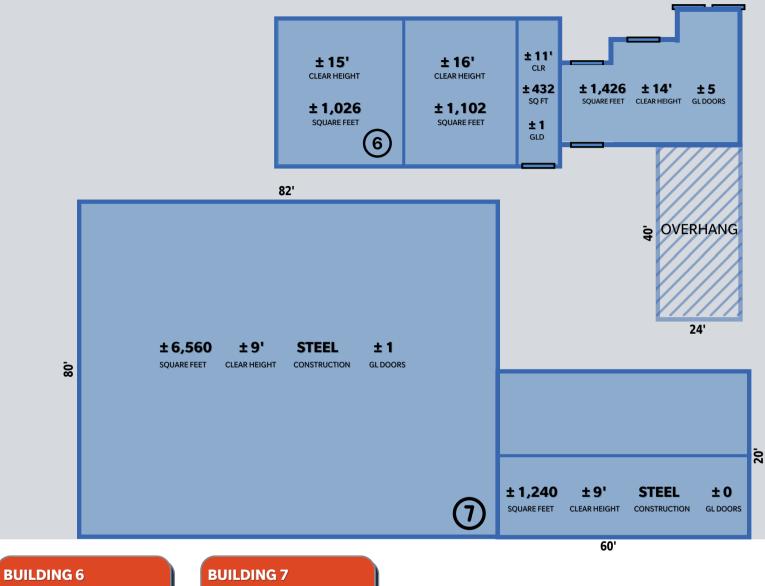

#### **OPEN SPACE**

1

BUILDING 5 HAS OPEN SPACE AREAS THROUGHOUT THE OTHERWISE ENCLOSED SPACE.

THE CANOPY ADJACENT TO BUILDING 1 AND THE OVERHANG EXTENDING OFF OF BUILDING 6 ARE NOT ENCLOSED.

\*DIAGONAL LINES INDICATE OPEN SPACE | BLACK RECTANGLES INDICATE GRADE LEVEL DOORS

## \*DIAGONAL LINES INDICATE OPEN SPACE | BLACK RECTANGLES INDICATE GRADE LEVEL DOORS