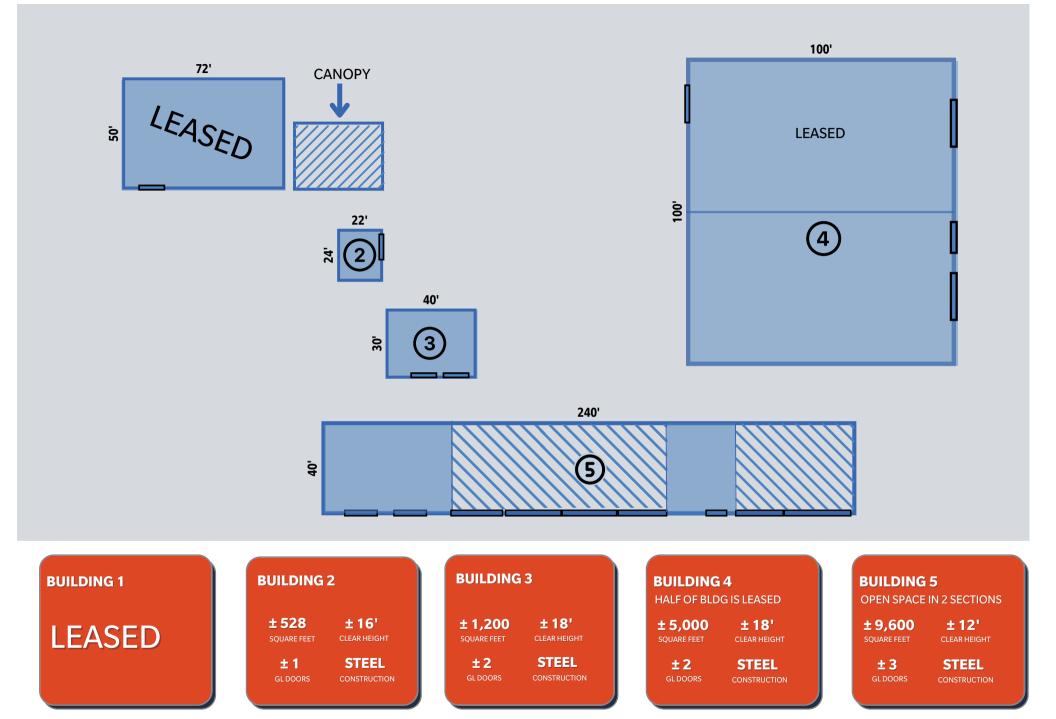

#### **OPEN SPACE**

1

BUILDING 5 HAS OPEN SPACE AREAS THROUGHOUT THE OTHERWISE ENCLOSED SPACE.

THE CANOPY ADJACENT TO BUILDING 1 AND THE OVERHANG EXTENDING OFF OF BUILDING 6 ARE NOT ENCLOSED.

\*DIAGONAL LINES INDICATE OPEN SPACE | BLACK RECTANGLES INDICATE GRADE LEVEL DOORS

## \*DIAGONAL LINES INDICATE OPEN SPACE | BLACK RECTANGLES INDICATE GRADE LEVEL DOORS